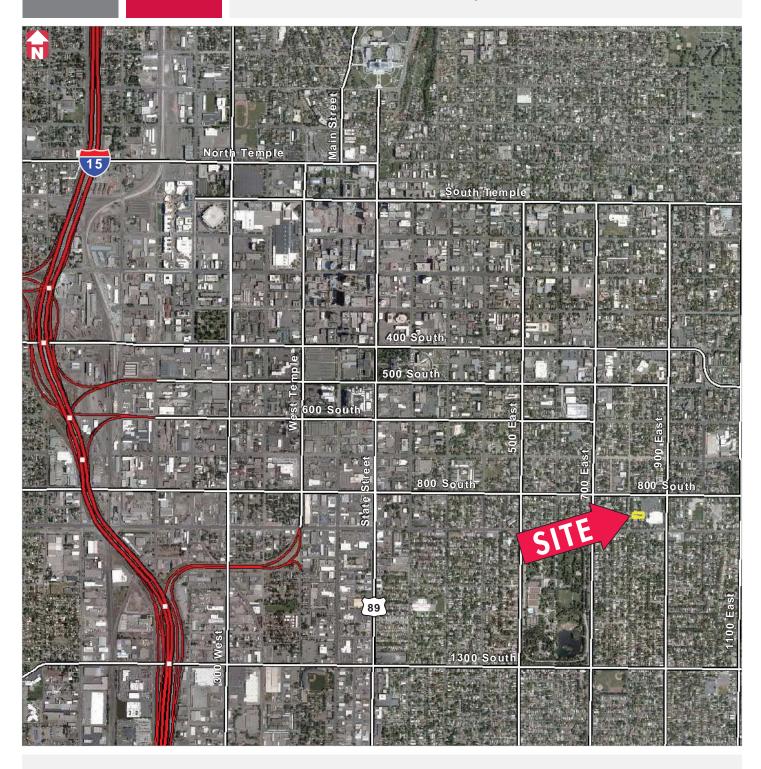

# **Deseret Warehouse**

847 South 800 East | Salt Lake City | Utah

- Land is Fully Fenced
- Great 800 East Location