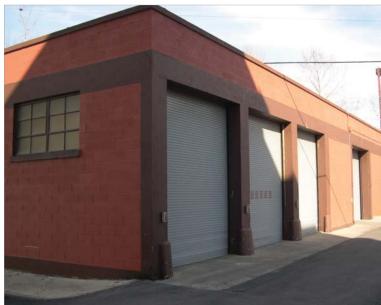

## Garage:

- Building is 2,120 SF with 14' Clear Height
- Three (3) bays
- Three (3) 9' X 12' ground level doors
- One (1) 12' X 12' Ground level door